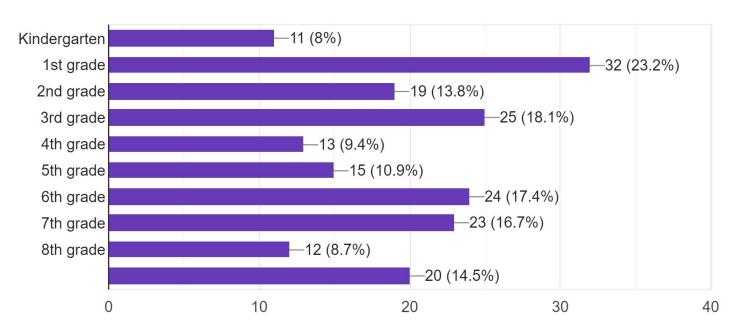

# STAKEHOLDER REPRESENTATION

What grade(s) will your children be in for the 2020-2021 school year? Check all that apply.

138 responses