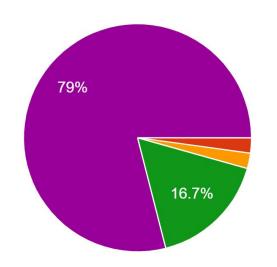

### **FACTOR: COVID-19 VACCINE**

Many factors are important when planning to reopen schools. How important is the following factor when considering children attending school in person: COVID-19 Vaccine?

135 responses

- Slightly important
- Moderately important
- Important
- Very important