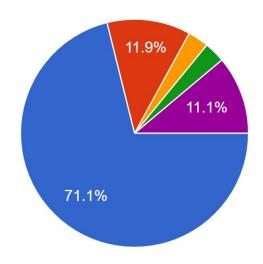

# **WORK OUTSIDE THE HOME**

Currently, how often does your work require you to be out of the house during the regular school day?

135 responses

- Generally every day
- 3-4 days per week
- 2-3 days per week
- 1 day or less per week but at least 2 days per month
- Less than 2 days per month