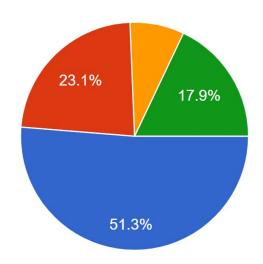

# **CONTINUITY WITH CCSD 2**

How important is it that Quest utilizes the same distance learning option as CCSD or other schools?

39 responses