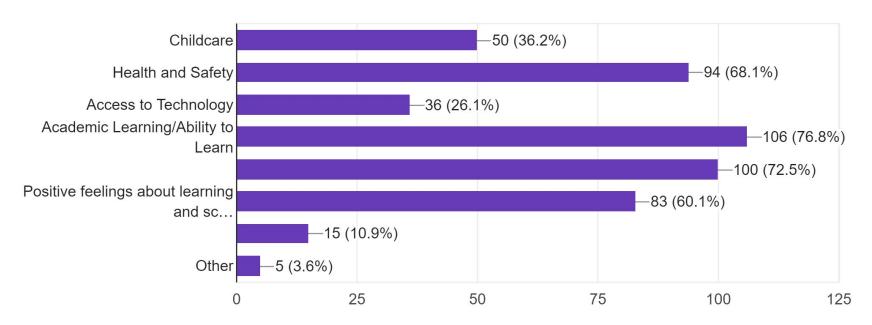

# FACTORS IN RANKING TYPES OF REOPENING

What factors determined your decision for the type of reopening? Check all that apply.

138 responses