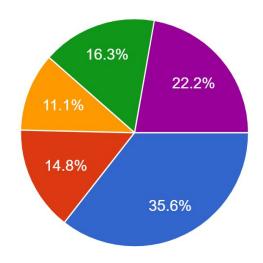

### **FACTOR: COVID-19 VACCINE**

Many factors are important when planning to reopen schools. How important is the following factor when considering children attending school in person: COVID-19 Vaccine?

135 responses

- Slightly important
- Moderately important
- Important
- Very important