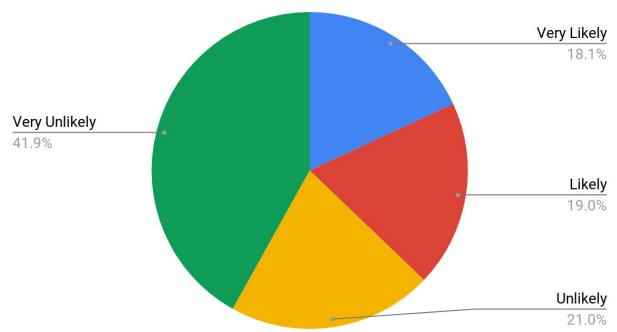

### **FACTOR: COVID-19 VACCINE**

Many factors are important when planning to reopen schools. How important is the following factor when considering children attending school in person: COVID-19 Vaccine?

135 responses

- Slightly important
- Moderately important
- Important
- Very important