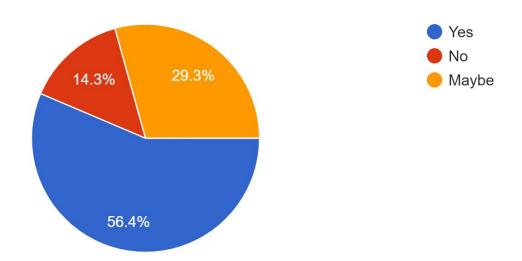

### **INTEREST: PARENT TRAINING**

If distance learning is continued into the Fall 2020, whether part-time or full-time, would you be interested in attending training for parents/guardians?

133 responses