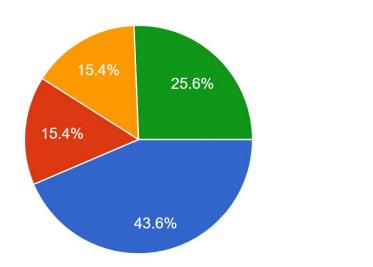

# **CONTINUITY WITH CCSD**

How important is it that Quest starts the school year at the same time as CCSD or other schools?

39 responses