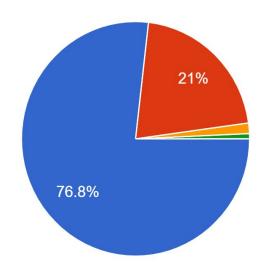

# STAKEHOLDER RESPONSE

What stakeholder group do you belong to?

138 responses

- Parent/Guardian of Quest student for the 2020-2021 school year
- School Staff
- Student
- Other Community Stakeholder (not a parent/guardian)