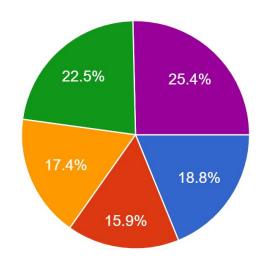

# **FACTOR: SOCIAL DISTANCING**

Many factors are important when planning to reopen schools. How important is the following factor when considering children attending school i...on: limited seating to maintain social distancing?

137 responses