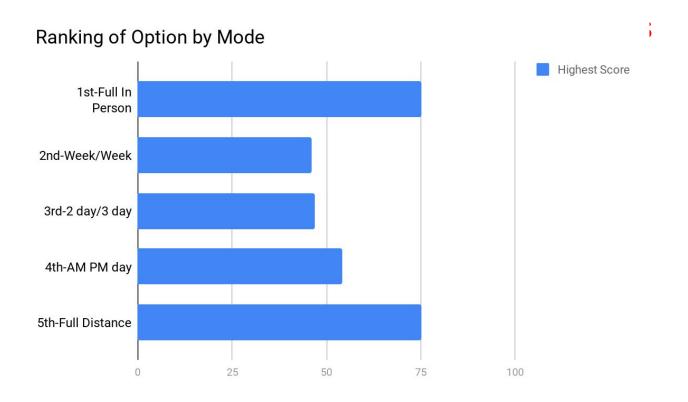

# \*School full-time distance will be an option

#### **OPTIONS DATA ANALYSIS**

- Strong opinions regarding full return to school and full return to distance (often picked as 1 and 5 and vice versa)
- Options not including "full time" followed the opposite curve with week/week peaking highest as 2nd choice, 2 day/3 day peaking highest as 3rd choice, and half day peaking highest as 4th choice.

- Of those whose 1st choice is full distance, 85% of families worked outside the house 4-5 school days per week. 60% has students in MS. 20% were in 3rd-5th grade. 20% were in K-2nd grade.
- Both Staff and Parents groups were 58% choosing return to full time in person as 1st choice
- Of those who picked return to full time in person, their 2nd choice was:
  - 44% Week on/week distance
  - 28% 2 day in person/ 3 day distance
  - 20% Half-day sessions
  - 7% Full time distance