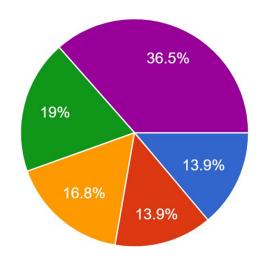

# **FACTOR: ENHANCED CLEANING**

Many factors are important when planning to reopen schools. How important is the following factor when considering children attending school in person: enhanced cleaning in the school?

138 responses

- Not important
- Slightly important
- Moderately important
- Important
- Very important